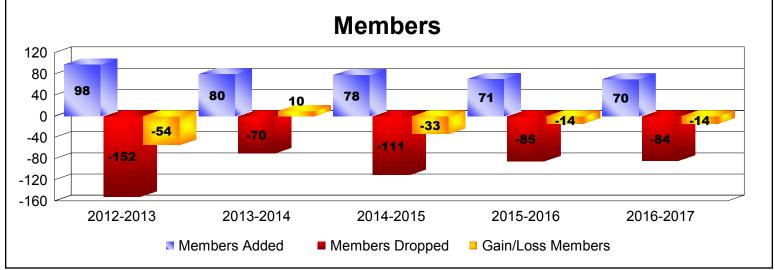

District 20 W As of June 2017 Cumulative

| Year      | New<br>Clubs | Dropped<br>Clubs | Gain/<br>Loss<br>Clubs | New<br>Members | Charter<br>Members | Reinstate<br>Members | Transfer<br>Members | Total<br>Member<br>Added | Total<br>Members<br>Dropped | Gain/<br>Loss<br>Members |
|-----------|--------------|------------------|------------------------|----------------|--------------------|----------------------|---------------------|--------------------------|-----------------------------|--------------------------|
| 2012-2013 | 0            | -1               | -1                     | 79             | 3                  | 9                    | 7                   | 98                       | -152                        | -54                      |
| 2013-2014 | 0            | 0                | 0                      | 70             | 0                  | 8                    | 2                   | 80                       | -70                         | 10                       |
| 2014-2015 | 0            | 0                | 0                      | 72             | 0                  | 5                    | 1                   | 78                       | -111                        | -33                      |
| 2015-2016 | 0            | -1               | -1                     | 64             | 1                  | 2                    | 4                   | 71                       | -85                         | -14                      |
| 2016-2017 | 0            | -1               | -1                     | 63             | 0                  | 6                    | 1                   | 70                       | -84                         | -14                      |
| Average   | 0            | -1               | -1                     | 70             | 1                  | 6                    | 3                   | 79                       | -100                        | -21                      |