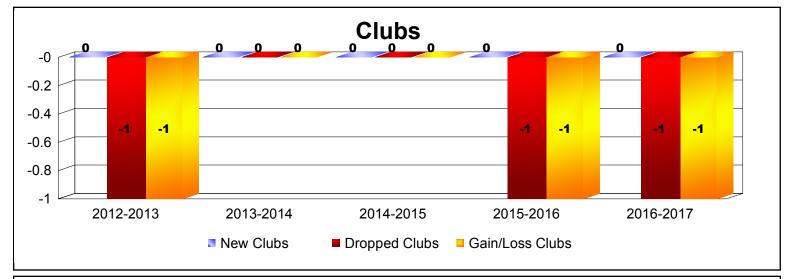

District 20 W As of June 2017 Cumulative

| Year      | New<br>Clubs | Dropped<br>Clubs | Gain/<br>Loss<br>Clubs | New<br>Members | Charter<br>Members | Reinstate<br>Members | Transfer<br>Members | Total<br>Member<br>Added | Total<br>Members<br>Dropped | Gain/<br>Loss<br>Members |
|-----------|--------------|------------------|------------------------|----------------|--------------------|----------------------|---------------------|--------------------------|-----------------------------|--------------------------|
| 2012-2013 | 0            | -1               | -1                     | 79             | 3                  | 9                    | 7                   | 98                       | -152                        | -54                      |
| 2013-2014 | 0            | 0                | 0                      | 70             | 0                  | 8                    | 2                   | 80                       | -70                         | 10                       |
| 2014-2015 | 0            | 0                | 0                      | 72             | 0                  | 5                    | 1                   | 78                       | -111                        | -33                      |
| 2015-2016 | 0            | -1               | -1                     | 64             | 1                  | 2                    | 4                   | 71                       | -85                         | -14                      |
| 2016-2017 | 0            | -1               | -1                     | 63             | 0                  | 6                    | 1                   | 70                       | -84                         | -14                      |
| Average   | 0            | -1               | -1                     | 70             | 1                  | 6                    | 3                   | 79                       | -100                        | -21                      |